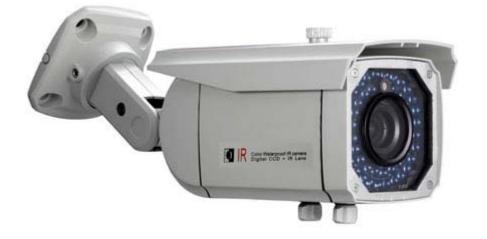

## HiRes IR Varifocal Bullet Camera

## Features

- 1/3"SONY HQ-1 Super HAD CCD
- Wall or ceiling mount
- 80 ft IR Visible Distance
- LED constant current control
- 4-9mm Manual Varifocal lens