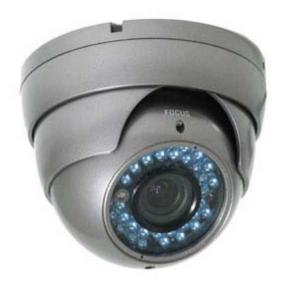

## **Features**

- Varifocal 3.5 to 8mm lens
- 1/3 inch Sony Super HAD HQ1 CCD Sensor
- 540 TV Lines
- 80ft. IR view distance
- Built in 36 IR LED
- Metal armor housing
- 3 Axis, Ceiling or wall mount
- Exterior adjustments for focus & zoom (no need to remove housing)

| Considerations          |                                                            |
|-------------------------|------------------------------------------------------------|
| Specifications          |                                                            |
| TV System:              | NTSC                                                       |
| Image Sensor:           | 1/3-inch Sony Super HAD HQ1 CCD sensor                     |
| Resolution:             | 540 Lines                                                  |
| Video Output:           | 1.0 Vp-p 75 Ohms                                           |
| Min. Illumination:      | 0 lux with IR On                                           |
| Shutter Speed:          | 1/50~1/12,000 sec. for NTSC                                |
| Backlight Compensation: | Auto                                                       |
| White Balance:          | Auto                                                       |
| Gamma Correction:       | > 0.45                                                     |
| S/N Ratio:              | Over 50dB at AGC off                                       |
| Waterproof Rating:      | IP55                                                       |
| Power Supply:           | DC12V 500ma                                                |
| Operating Temperatures: | -4°F ~ 122°F (-20°C + 50°C)                                |
| Dimensions:             | 120mm (diameter) X 90mm (height) [4.72in (D) X 3.55in (H)] |
| Weight:                 | 850g (1.9 lbs.)                                            |