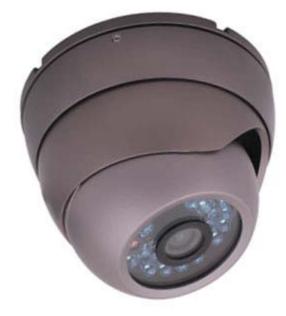

## Features

- 1/3 inch Sony Super HAD CCD Sensor
- 540 TV Lines
- 3.6mm Lens
- 80ft. IR view distance
- Built in 20 IR LED
- 3 Axis, Ceiling or wall mount
- Metal armor dome housing