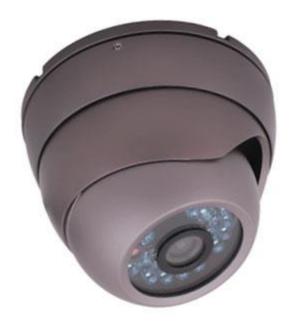

## **Features**

- 1/3 inch Sony Super HAD CCD Sensor
- 420 TV Lines
- 3.6mm Lens
- 80ft. IR view distance
- Built in 20 IR LED
- 3 Axis, Ceiling or wall mount
- Metal armor dome housing

| Specifications          |                                    |
|-------------------------|------------------------------------|
| TV System:              | NTSC                               |
| Image Sensor:           | 1/3-inch Sony Super HAD CCD sensor |
| Resolution:             | 420 Lines                          |
| Video Output:           | 1.0 Vp-p 75 Ohms                   |
| Min. Illumination:      | 0 lux with IR On                   |
| Shutter Speed:          | 1/50~1/12,000 sec. for NTSC        |
| Lens:                   | 3.6mm                              |
| White Balance:          | Auto                               |
| Gamma Correction:       | > 0.45                             |
| S/N Ration:             | Over 50dB at AGC off               |
| Power Supply:           | DC12V 500ma                        |
| Operating Temperatures: | 32°F ~ 122°F (0°C + 50°C)          |
| Dimensions:             | 94mm (diameter) X 70mm (height)    |
|                         | [3.7in (D) X 2.7in (H)]            |