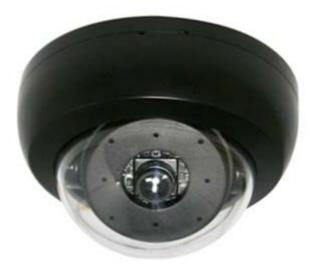

## HiRes Dome Camera

Model: KCD550

Professional design high resolution 550 line 3 axis dome camera.