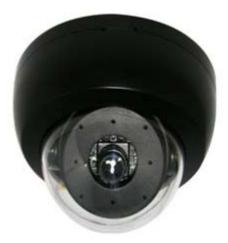

## HiRes Dome Camera

Model: KCD520

Professional design high resolution 520 line 3 axis dome camera.

## Features

- 1/3" Sony Super HAD CCD
- 520 Line
- 0.3 Lux
- 3 Axis