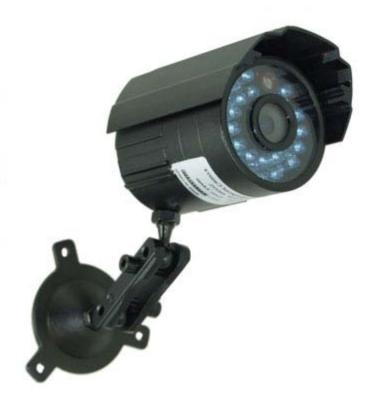

Model: IRB540

## **Features**

- Good quality and economical
- Bright image
- 26 Unit IR LED
- 35 ft. IR Distance
- Weatherproof aluminum housing for outdoor use
- 540 lines horizontal resolution
- Ceiling or wall mount Wall bracket included

| C 'C' I '         |                                 |  |  |  |
|-------------------|---------------------------------|--|--|--|
| Specifications    |                                 |  |  |  |
| Image sensor:     | 1/3" Sony Color CCD             |  |  |  |
| Scanning System:  | 2:1                             |  |  |  |
| Resolution:       | 540 TV Lines                    |  |  |  |
| Lens:             | 3.6mm                           |  |  |  |
| Min Illumination: | 0 Lux (IR On)                   |  |  |  |
| Gamma Correction: | 0.45                            |  |  |  |
| Shutter Speed:    | 1/50 ~ 1/12,000                 |  |  |  |
| Gain Control:     | Auto                            |  |  |  |
| Iris:             | Auto                            |  |  |  |
| S/N Ratio:        | More than 50dB                  |  |  |  |
| Video Output:     | 1.0V p-p Composite (75 ohms)    |  |  |  |
| Power Supply:     | 12VDC 500ma                     |  |  |  |
| Operation Temp:   | -5°C to 45°C                    |  |  |  |
| Operation remp.   | 23°F to 113°F                   |  |  |  |
| Dimensions:       | 85mm (Length) X 55mm (Diam)     |  |  |  |
| Difficusions.     | 3.35in (Length) X 2.12in (Diam) |  |  |  |