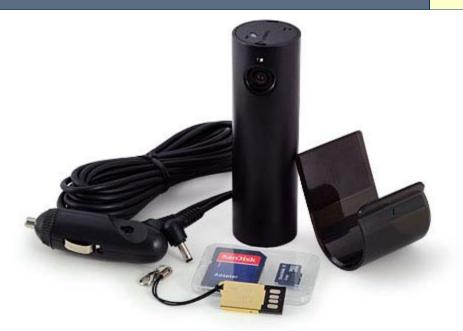

## **MPEG4 Windshield Mount Car DVR**

Model: CARDVR

## **Specifications**

Camera Resolution: 640x480 (300K)

Image Sensor:CMOSAngle of View:120°Minimum Illumination:1 LUXVideo Compression:MPEG4

Recording Rate:30fps @ 640x480 (Max)Recording Type:Normal, Event, ManualEvent:3-axis Shock Sensor

**Event Type:** Automatically by shock detection

**Event Recording:** -10sec ~ +10sec

Storage Default: Micro SD Card (T Flash) 4 GB

Storage Capacity: 16 GB Max
Audio Input: Condenser MIC

Audio Output: Buzzer

Main Power (cigarette jack): 12~24V

Sub Power (internal):Super CapacitorPower Consumption:12V, 0.2 Amp (2.4W)Power Consumption (max):12V, 0.4 Amp (4.8W)

Player O/S: Windows XP, Windows Vista, Windows 7

**Dedicated Player:** Video Player / Data Analysis / Configuration